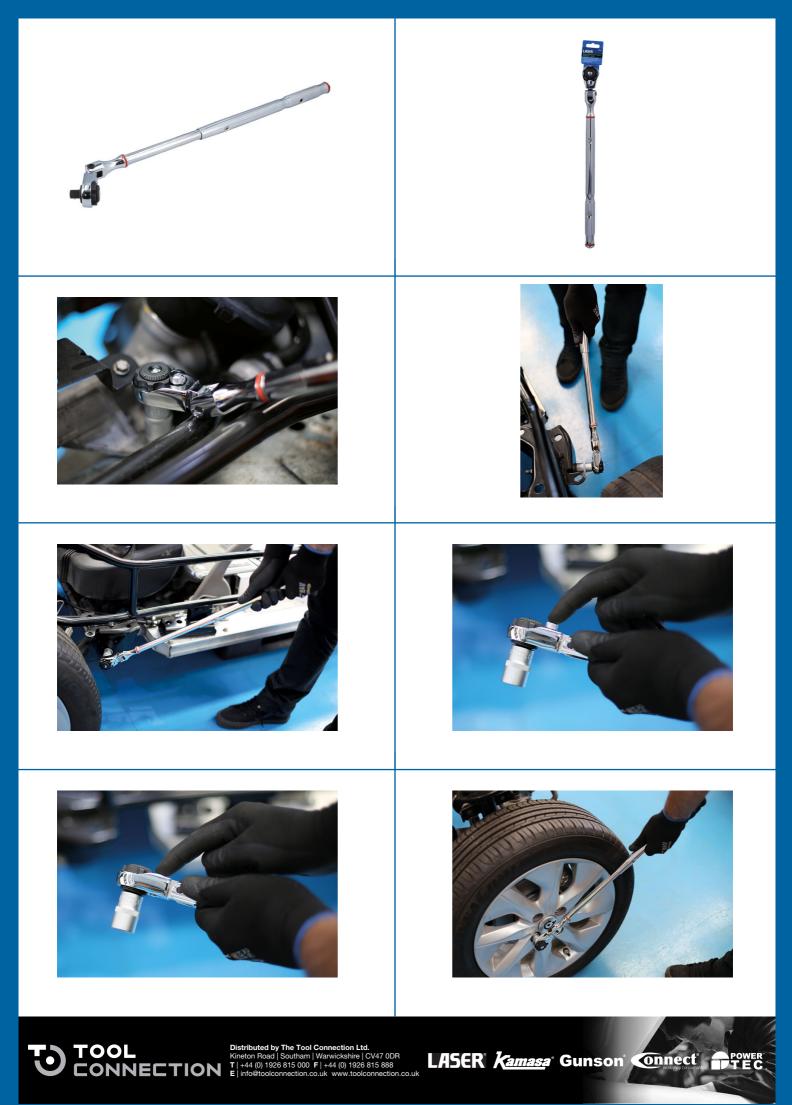

## **Extendable Flexi Head Ratchet 1/2"D**

A telescopic 1/2"D wrench with a flexible ratchet head and ratchet lock-out button, allowing for a greater torque to be applied when loosening stubborn or corroded fixings without causing damage to the ratchet mechanism. The handle has two fixed positions, extending from 455mm to 630mm, and when combined with the flexi head and 72 teeth ratchet mechanism it makes it ideal for use on hard to access nuts and bolts.

## **Additional Information**

- 72 teeth ratchet mechanism.
- Extendable range: 455 630mm.
- Flexible ratchet head that features a ratchet lock button allowing more torque to be applied when being used as a power bar.
- Manufactured from chrome vanadium with a chrome plated finish & a knurled grip handle.
- Ratchet repair kit available, Laser Part No. 8513.