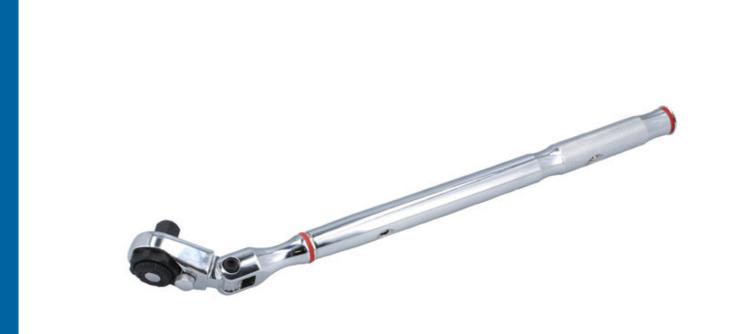

## **Extendable Flexi Head Ratchet 1/2"D**

A telescopic 1/2"D wrench with a flexible ratchet head and ratchet lock-out button, allowing for a greater torque to be applied when loosening stubborn or corroded fixings without causing damage to the ratchet mechanism. The handle has two fixed positions, extending from 455mm to 630mm, and when combined with the flexi head and 72 teeth ratchet mechanism it makes it ideal for use on hard to access nuts and bolts.

## **Additional Information**

- 72 teeth ratchet mechanism.
- Extendable range: 455 630mm.
- Flexible ratchet head that features a ratchet lock button allowing more torque to be applied when being used as a power bar.
- Manufactured from chrome vanadium with a chrome plated finish & a knurled grip handle.
- Ratchet repair kit available, Laser Part No. 8513.